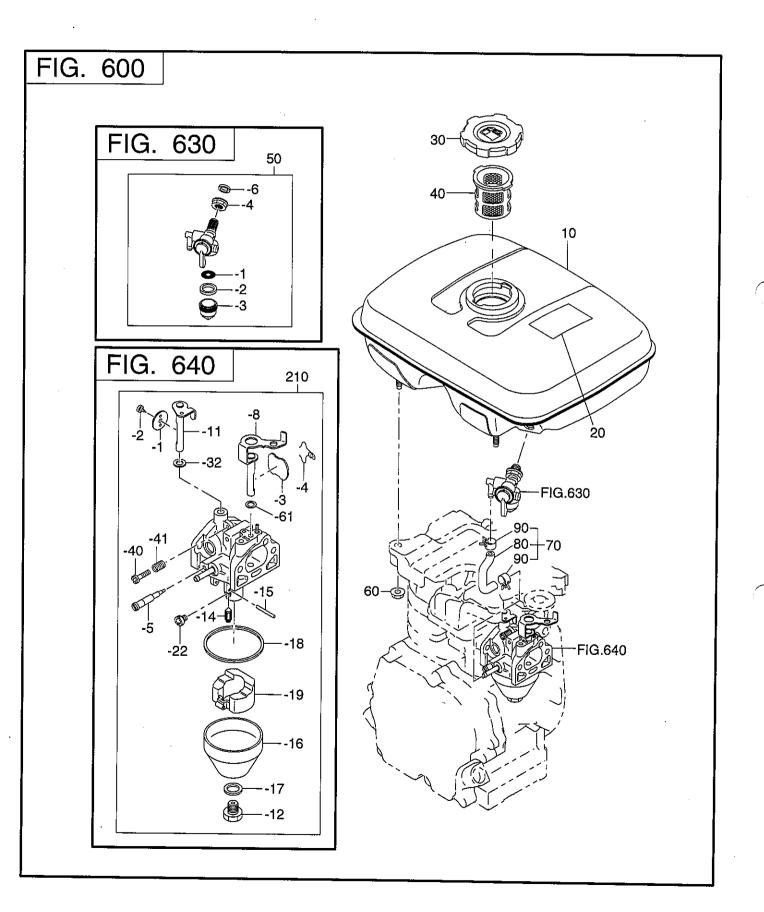

-10-

-11-

| 6 FUEL LUBRICA | ANT |
|----------------|-----|
|----------------|-----|

| REF. | PART NUMBER                           | PART NAME               | code no,<br>From - to | QTY       | REMARKS      |                                       | FIG. |
|------|---------------------------------------|-------------------------|-----------------------|-----------|--------------|---------------------------------------|------|
|      |                                       | SPEC, NO,               |                       |           |              | PART NUMBER                           |      |
| 10   | 281-60301-01                          | FUEL TANK CP            | -                     | 1         | NEW R YELLOW | ·····                                 | 600  |
| 20   | 073-20044-50                          | LABEL (CAUTION)         | -                     | 1         |              | ·                                     | 600  |
| 30   | 043-04301-00                          | FUEL TANK CAP CP        |                       | 1         |              |                                       | 600  |
| 40   | 064-13600-10                          | FUEL FILTER             |                       | _1        | 36DX46DX43H  | · · · · · · · · · · · · · · · · · · · | 600  |
| 50   | 064-20064-00                          | FUEL STRAINER AY        | -                     | 1         |              |                                       | 630  |
| - 1  | 064-20064-20                          | FILTER                  | · _                   | 1         |              |                                       | 630  |
| - 2  | 064-20064-10                          | PACKING                 | -                     | 1         |              |                                       | 630  |
| - 3  | 064-20042-10                          | CUP, STRAINER           | -                     | 1         |              |                                       | 630. |
| - 4  | 064-20064-30                          | NUT                     | -                     | 1         |              |                                       | 630  |
| - 6  | 064-20064-40                          | PACKING                 | · - ·                 | 1         |              |                                       | 630  |
| 60   | 002-38060-00                          | FLANGE NUT              | -                     | 2         |              |                                       | 600  |
| 70   | 281-62601-H1                          | FUEL PIPE CP            | _                     | 1         | 6DX12DX62L   |                                       | 600  |
| 80   | 281-62601-НЗ                          | RUBBER PIPE             | -                     | 1         | 6DX12DX62L   |                                       | 600  |
| 90   | X56-11100-20                          | HOSE CLAMP              | -                     | 2         |              |                                       | 600  |
| 210  | 281-62301-00                          | CARBURETOR AY           | _                     | 1         |              |                                       | 640  |
| - 1  | 226-62538-08                          | THROTTLE VALVE          | -                     | 1         |              | · · · · · · · · · · · · · · · · · · · | 640  |
| - 2  | 215-62351-08                          | SCREW, VALVE SET        | _                     | 1         |              |                                       | 640  |
| - 3  | 226-62527-08                          | CHOKE VALVE             | _                     | 1         |              |                                       | 640  |
| - 4  | 226-62581-08                          | CLIP, VALVE SET         | -                     | 1         | · · ·        |                                       | 640  |
| - 5  | 226-62435-18                          | NEEDLE CP(IDLE ADJ.)    | _                     | . 1       | ·            |                                       | 640  |
| - 8  | 226-62576-08                          | SHAFT AY (CHOKE)        | _                     | 1         |              |                                       | 640  |
| - 11 | 226-62537-08                          | SHAFT AY (THROTTLE)     | _                     | 1         |              |                                       | 640  |
| - 12 | 226-62451-08                          | PLUG, CHAMBER SET       | -                     | 1         |              |                                       | .640 |
| - 14 | 226-62501-08                          | VALVE, FLOAT            | ÷                     | 1         |              |                                       | 640  |
| - 15 | 226-62515-08                          | PIN, FLOAT              |                       | 1         |              |                                       | 640  |
| - 16 | 226-62558-08                          | CHAMBER, FLOAT          | . –                   | 1         |              |                                       | 640  |
| - 17 | 226-62460-08                          | GASKET, CHAMBER SET     | -                     | 1         |              |                                       | 640  |
| - 18 | 226-62542-08                          | GASKET, FLOAT CHAMBER   | -                     | 1         |              |                                       | 640  |
| - 19 | 226-62507-08                          | FLOAT                   | -                     | · 1       |              |                                       | 640  |
| - 22 | 226-62409-08                          | JET, MAIN (#82)         |                       | 1         | #82          |                                       | 640  |
| - 32 | 226-62580-08                          | FILTER, AIR             |                       | 1         |              |                                       | 640  |
| - 40 | 226-62582-08                          | SCREW, THRO. ADJUST     | -                     | 1         |              |                                       | 640  |
| - 41 | 226-62446-08                          | SPRING, THRO. AD. SCREW |                       | 1         |              | · ·                                   | 640  |
| - 61 | 261-62354-08                          | CAP, SEALING            |                       | 1         |              |                                       | 640  |
|      |                                       |                         |                       | $\square$ |              |                                       | +    |
| ·    | · · · · · · · · · · · · · · · · · · · |                         |                       | +         |              | ·                                     | +    |