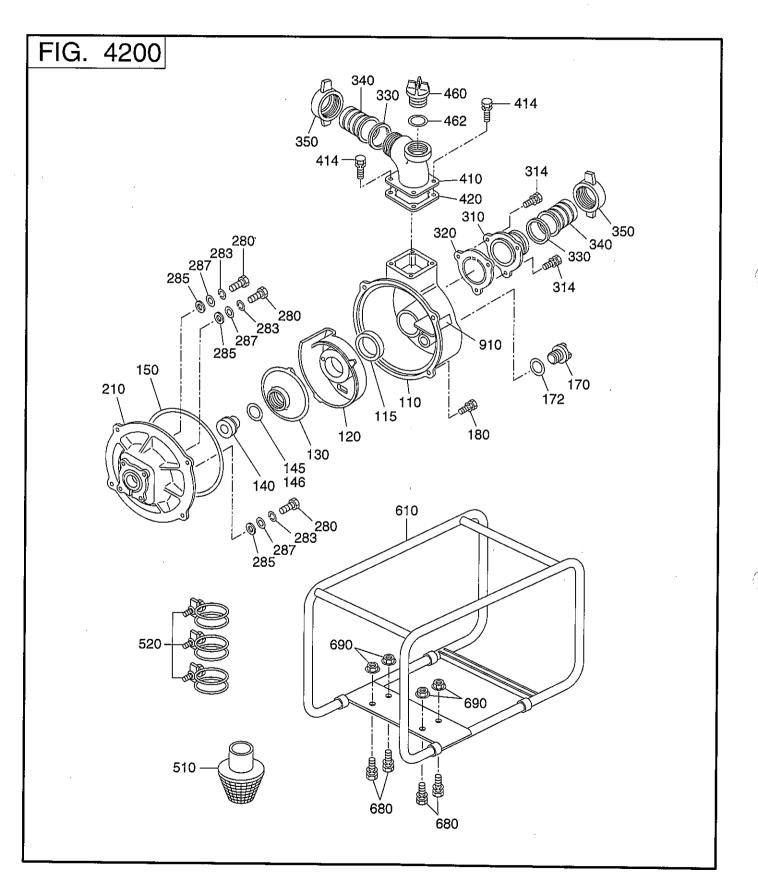

#### 4 2 PUMP (PTG208)

| REF.  | PART NUMBER                           | PART NAME                             | CODE NO.   | QTY      | REMARKS                               | INTERCHANGEABLE                        | FIG. |
|-------|---------------------------------------|---------------------------------------|------------|----------|---------------------------------------|----------------------------------------|------|
| NO.   | PART NUMBER                           | SPEC, NO,                             | From - To  |          | SPEC.NO.                              | PART NUMBER                            | NO.  |
| 110   | 480-05010-01                          | CASING                                |            | 1        |                                       | ,<br>                                  | 4200 |
| 115   | 480-05010-12                          | PACKING, INNER CASING                 | -          | 1        | ·                                     |                                        | 4200 |
| 120   | 480-05010-11                          | INNER CASING                          |            | 1        |                                       |                                        | 4200 |
| 130   | 480-05010-09                          | IMPELLER                              | · ••       | 1        | •                                     |                                        | 4200 |
| 140   | 480-05010-10                          | MECHANICAL SEAL                       | <b>-</b> . | 1        |                                       |                                        | 4200 |
| 145   | 480-05010-42                          | SHIM                                  | -          | 1        | T=0. 3                                |                                        | 4200 |
| 146   | 480-05010-43                          | SHIM                                  | _          | 1        | T=0.6                                 |                                        | 4200 |
| 150   | 480-05010-02                          | PACKING, CASING                       |            | 1        |                                       |                                        | 4200 |
| 170   | 480-05010-21                          | PLUG, DRAIN                           | -          | 1        |                                       |                                        | 4200 |
| 172 - | 480-05010-22                          | PACKING, PLUG                         | -          | 1        |                                       |                                        | 4200 |
| 180   | 480-05010-03                          | BOLT & WASHER AY                      | .—         | 4        |                                       |                                        | 4200 |
| 210   | 480-05010-04                          | CASING COVER                          | -          | 1        |                                       |                                        | 4200 |
| 280   | 480-05010-05                          | BOLT                                  | _          | . 4      |                                       |                                        | 4200 |
| 283   | 480-05010-07                          | SPRING WASHER                         | <b>_</b>   | 4        |                                       |                                        | 4200 |
| 285   | 480-05010-06                          | SEAL PACKING                          | -          | 4        |                                       |                                        | 4200 |
| 287   | 480-05010-08                          | WASHER                                | -          | 4        |                                       |                                        | 4200 |
| 310   | 480-05010-13                          | SUCTION FLANGE                        | -          | 1        |                                       |                                        | 4200 |
| 314   | 480-05010-14                          | BOLT & WASHER AY                      | -          | 3        |                                       |                                        | 4200 |
| 320   | 480-05010-15                          | CHECK VALVE                           | -          | 1        |                                       |                                        | 4200 |
| 330   | 480-05010-17                          | PACKING, NIPPLE                       | _          | 2        |                                       |                                        | 4200 |
| 340   | 481-00001-14                          | HOSE COUPLING (ABS)                   | -          | 2        |                                       |                                        | 4200 |
| 350   | 481-00001-15                          | COUOLIG HANDLE(ABS)                   | -          | 2        |                                       |                                        | 4200 |
| 410   | 480-05010-19                          | DELIVERY FLANGE                       | -          | 1        | -                                     |                                        | 4200 |
| 414   | 480-05010-14                          | BOLT & WASHER AY                      | -          | 4        |                                       |                                        | 4200 |
| 420   | 480-05010-20                          | PACKING                               | -          | 1        |                                       |                                        | 4200 |
| 460   | 480-05010-21                          | PLUG, DRAIN                           | -          | 1        |                                       |                                        | 4200 |
| 462   | 480-05010-22                          | PACKING, PLUG                         | -          | 1        |                                       |                                        | 4200 |
| 510   | 480-05050-29                          | STRAINER                              | -          | 1        |                                       | ······································ | 4200 |
| 520   | 480-05010-28                          | HOSE BAND                             | -          | 3        |                                       |                                        | 4200 |
| 610   | 481-00001-49                          | FRAME                                 | -          | 1        |                                       |                                        | 4200 |
| 680   | 480-05010-23                          | BOLT & WASHER AY                      |            | 4        |                                       |                                        | 4200 |
| 690   | 480-05010-24                          | FLANGE NUT                            |            | 4        |                                       |                                        | 4200 |
| 910   | 482-01001-03                          | LABEL (PUMP NAME)                     | -          | 1        | EY153D10050                           |                                        | 4200 |
|       | 482-01016-03                          | LABEL (PUMP NAME)                     | -          | 1        | EY153D10130                           |                                        | 4200 |
|       | · · · · · · · · · · · · · · · · · · · | · · · · · · · · · · · · · · · · · · · |            | <u> </u> | -                                     |                                        |      |
|       | · · · · · · · · · · · · · · · · · · · |                                       |            |          | · · · · · · · · · · · · · · · · · · · |                                        | 1    |