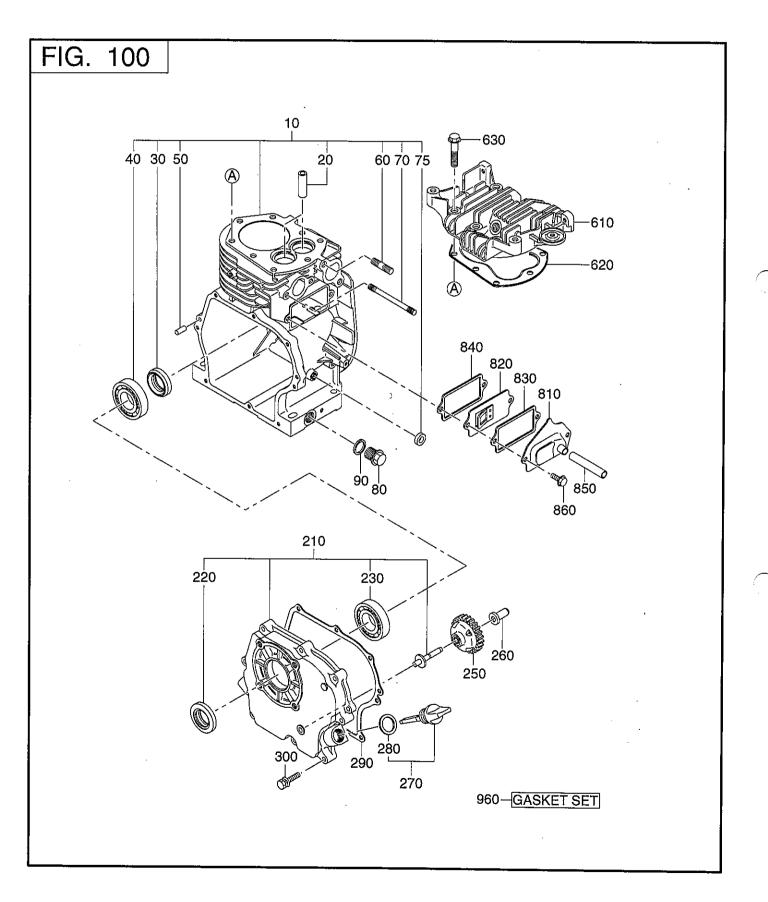

# **FUJI HEAVY INDUSTRIES LTD.**

ISSUE EMD-PP1623 ISSUE DATE 2001.11

No.2

-1--

1 CRANK CASE

| REF.     | PART NUMBER       | PART NAME             | CODE NO.  | ΩΤΥ | REMARKS                               | INTERCHANGEABLE | FIG.     |
|----------|-------------------|-----------------------|-----------|-----|---------------------------------------|-----------------|----------|
| NO.      | PART NUMBER       | SPEC. NO.             | FROM - TO | 911 | REMARNO                               | PART NUMBER     | NO,      |
| 10       | 281-10101-01      | CRANK CASE CP         | -         | 1   |                                       |                 | 100      |
| 20       | 227-14202-03      | VALVE GUIDE           | <u></u> . | 2   | -                                     |                 | 100      |
| 30       | 044-02501-50      | OIL SEAL              | -         | 1   | 25X38X7                               |                 | 100      |
| 40       | X60-02500-10      | BALL BEARING          | · _       | 1   |                                       |                 | 100      |
| 50       | 031-00600-20      | DOWEL PIN             | _         | 2   | 6DX14.5L                              |                 | 100      |
| 60       | 010-50802-50      | STUD                  | -         | 2   | M8X1.25X25L                           |                 | 100      |
| 70       | 010-50601-20      | STUD                  | · _       | 2   | M6X1.0X82L                            |                 | 100      |
| 75       | 044-00800-10      | OIL SEAL              | -         | 1   | VC8144                                |                 | 100      |
| 80       | 040-11400-30      | PLUG                  | -         | 2   | M14X1. 5X20DX12L                      |                 | 100      |
| 90 ·     | 021-11400-20      | GASKET                | -         | 2   | 14. 1DX19DX2. 3T                      | ÷               | 100      |
| 210      | 282-11001-01      | MAIN BEARING COVER CP |           | 1   |                                       |                 | 100      |
| 220      | 044-02501-60      | OIL SEAL              | -         | 1   | 25X41. 24X7                           |                 | 100      |
| 230      | X60-02500-10      | BALL BEARING          | -         | 1   |                                       |                 | 100      |
| 250      | 227-45003-01      | GOVERNOR GEAR CP      | -         | 1   | · · · · · · · · · · · · · · · · · · · |                 | 100      |
| 260      | 205-41901-03      | GOVERNOR SLEEVE       |           | 1   |                                       |                 | 100      |
| 270      | 282-63601-H1      | OIL GAUGE CP          | -         | 2   | M18X1. 5, L=59+23                     | ·               | 100      |
| 280      | X21-31600-20      | GASKET                | -         | 2   |                                       |                 | 100      |
| 290      | 227-16001-03      | GASKET (BEARING COV)  | _         | 1   |                                       |                 | 100      |
| 300      | 013-00600-40      | BOLT AND WASHER AY    | -         | 8   | M6X1.0X30L                            |                 | 100      |
| 610      | 226-13001-13      | CYLINDER HEAD         | -         | 1   | · · · ·                               |                 | 100      |
| 620      | 281-15001-01      | GASKET CP (HEAD)      | -         | 1   |                                       |                 | 100      |
| 630      | 011-00800-10      | FLANGE BOLT           | _         | 8   | M8X1.25X40L                           |                 | 100      |
| 810      | 227-14301-01      | TAPPET COVER CP       | -         | 1   | <u></u>                               |                 | 100      |
| 820      | 227-14401-01      | BREATHER PLATE CP     | -         | 1   | · · · · · · · · · · · · · · · · · · · |                 | 100      |
| 830      | 282-16006-03      | GASKET (TAPPET COVER) | -         | 1   |                                       |                 | 100      |
| 840      | 282-16007-03      | GASKET (BREATHER PLA) | -         | 1   |                                       |                 | 100      |
| 850      | 085-10800-00      | RUBBER PIPE           | _         | 1   | 8DX11D                                |                 | 100      |
| 860      | 011-00600-20      | FLANGE BOLT           | -         | 2   | M6X1. 0X12L                           |                 | 100      |
| 960      | 281-99001-07      | GASKET SET            |           | 1   |                                       |                 | 100      |
|          | 281-99001-        | 07 GASKET S           | <br>=т    |     |                                       |                 |          |
|          | PART NUMBER       | PART NAME             |           | IG. |                                       |                 |          |
|          |                   | ASKET(BEARING COV)    |           | 00  | 290                                   |                 |          |
| <u> </u> | 2) 281-15001-01 G | ASKET CP(HEAD)        |           | 00  | 620                                   |                 | 1        |
| <b>}</b> |                   | ASKET(TAPPET COVER)   |           | 00  | 830                                   |                 |          |
| <b></b>  | ]                 | ASKET CP, EXHAUST     |           | 300 | 340                                   | <u> </u>        |          |
|          | 6) 282-35901-03 G | ASKET(INSULATOR)      | 1 :       | 300 | 550                                   |                 | <u> </u> |
|          | 7) 227-35904-03 G | ASKET 2(INSULATOR)    | 1         | 300 | 560                                   |                 |          |