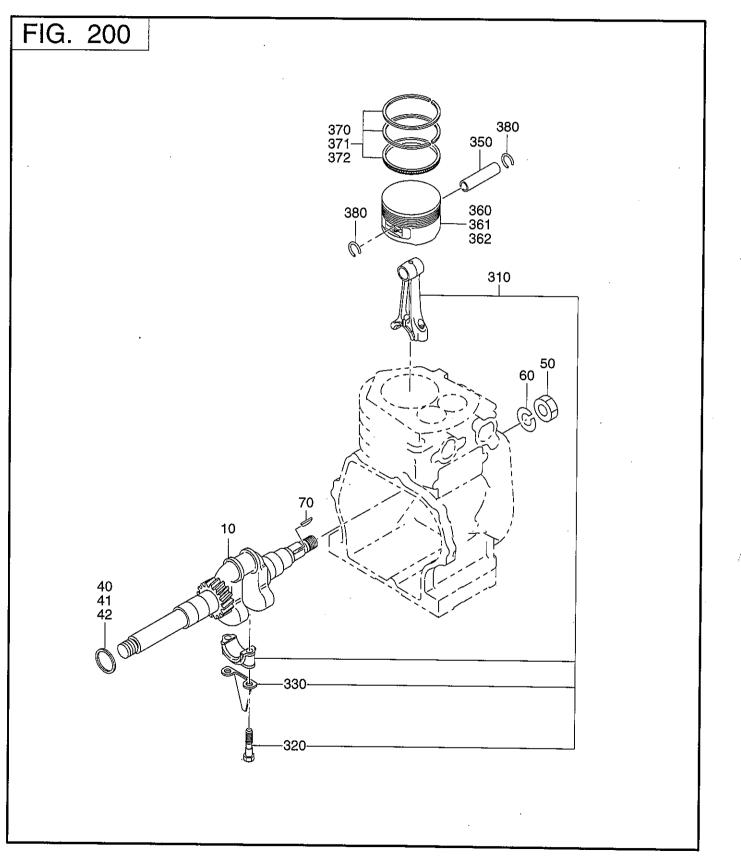

#### 2 CRANKSHAFT, PISTON

| REF.<br>NO. | PART NUMBER                           | PART NAME<br>SPEC, NO, | CODE NO.<br>FROM - TO | QTY      | REMARKS          | INTERCHANGEABLE<br>PART NUMBER        | FIG.       |
|-------------|---------------------------------------|------------------------|-----------------------|----------|------------------|---------------------------------------|------------|
| 10          | 281-20301-01                          | CRANKSHAFT CP          | -                     | 1        | M14X1.5          |                                       | 200        |
| 40          | 023-02501-10                          | SPACER                 |                       | 1        | 25. 3DX32DX0. 6T | -                                     | 200        |
| 41          | 023-02501-20                          | SPACER                 | -                     | 1        | 25. 3DX32DX0. 8T |                                       | 200        |
| 42          | 023-02501-30                          | SPACER                 |                       | 1        | 25. 3DX32DX0. 01 |                                       | 200        |
| 50          | 002-18140-00                          | NUT                    | -                     | 1        | 20. 30/320/1. 01 |                                       | 200        |
| 60          | 002-10140-00                          | SPRING WASHER          |                       | 1        |                  |                                       | 200        |
| 70          | 032-30300-10                          | WOODRUFF KEY           |                       | 1        | 3BX6HX16D        |                                       | 200        |
| 310         | 226-22501-10                          | CONNECTING ROD AY      | _ ·                   | 1        |                  |                                       | 200        |
| 320         | 226-23001-13                          | CONNECTING ROD BOLT    |                       | 2        | M6X1.0X35L       |                                       | 200        |
| 330         | 226-23101-03                          | OIL SCRAPER            |                       | <u> </u> | MOAT. UASSL      |                                       | <u> </u>   |
| 350         | 214-23301-13                          | PISTON PIN             | -                     | 1        | •                |                                       | 200<br>200 |
| 360         | 281-23401-03                          | PISTON                 |                       |          | STD (CODVADU)    |                                       |            |
| 361         | 281-23402-03                          |                        |                       | 1        | STD. (60DX42H)   | · · · · · · · · · · · · · · · · · · · | 200        |
| 362         |                                       | PISTON                 | -                     | 1        | 0.25 0.S.        |                                       | 200        |
|             | 281-23403-03                          | PISTON DING CET        | -                     | 1        | 0.50 0.S.        |                                       | 200        |
| 370         | 226-23511-07                          | PISTON RING SET        |                       | 1        | STD.             |                                       | 200        |
| 371         | 226-23512-07                          | PISTON RING SET        | -                     | 1        | 0. 25 0. S.      |                                       | 200        |
| 372         | 226-23513-07                          | PISTON RING SET        | · •                   | 1        | 0.50 0.S.        |                                       | 200        |
| 380         | 056-51400-10                          | CLIP                   | -                     | 2        | 14. 1DX1. 2D     |                                       | 200        |
|             |                                       |                        |                       |          |                  |                                       | <u> </u>   |
|             |                                       |                        |                       |          | ·                |                                       | <u> </u>   |
|             |                                       |                        |                       |          |                  |                                       | .<br>      |
|             |                                       |                        |                       |          |                  |                                       |            |
|             |                                       |                        |                       |          |                  | · · · · · · · · · · · · · · · · · · · | ·          |
|             |                                       |                        |                       |          |                  |                                       |            |
|             |                                       |                        |                       |          |                  |                                       |            |
|             |                                       |                        |                       |          |                  |                                       |            |
|             | •                                     |                        |                       |          |                  |                                       |            |
|             |                                       |                        |                       |          |                  |                                       |            |
|             |                                       |                        |                       |          |                  |                                       |            |
|             |                                       |                        |                       |          |                  |                                       |            |
|             |                                       |                        |                       |          |                  |                                       |            |
|             |                                       |                        |                       |          |                  |                                       |            |
|             |                                       |                        |                       | ·        |                  |                                       | <u> </u>   |
|             |                                       |                        |                       |          |                  |                                       | † ·        |
|             | · · · · · · · · · · · · · · · · · · · |                        |                       | 1        |                  |                                       | <u> </u>   |
|             |                                       |                        |                       | 1        |                  |                                       |            |