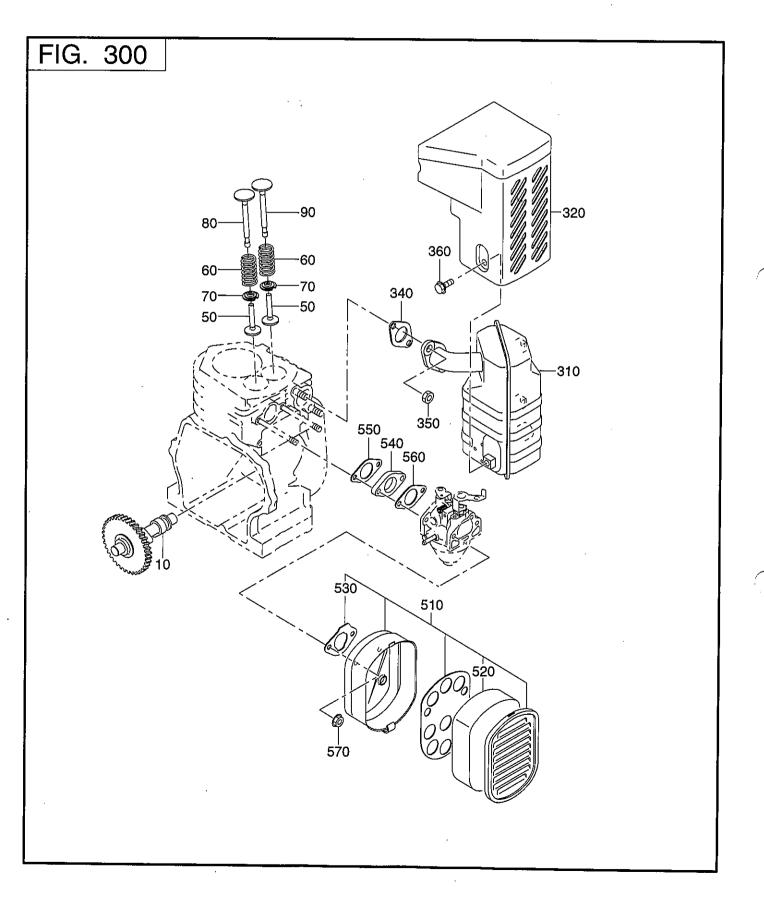

#### 3 INTAKE EXHAUST

| REF. | PART NUMBER                           | PART NAME                              | CODE NO.  | QTY      | REMARKS                               | INTERCHANGEABLE | FIG   |
|------|---------------------------------------|----------------------------------------|-----------|----------|---------------------------------------|-----------------|-------|
| NO.  | PART NUMBER                           | SPEC, NO,                              | FROM - TO | 94.1.1   |                                       | PART NUMBER     | NO.   |
| 10   | 226-31701-13                          | CAMSHAFT                               | -         | 1        |                                       |                 | - 300 |
| 50   | 226-33301-03                          | TAPPET                                 | -         | 2        | 21DX7DX35.6L                          |                 | 300   |
| 60   | 227-33601-03                          | VALVE SPRING                           | -         | 2        | 20DX2. 3DX37L                         | ·               | 300   |
| 70   | 227-33701-03                          | SPRING RETAINER                        |           | 2        | 4. 4DX22. 7DX5. 3T                    |                 | 300   |
| 80   | 281-33401-03                          | INTAKE VALVE                           | <u> </u>  | 1        | 27DX6. 5DX82. 3L                      | · · · · ·       | 300   |
| 90   | 281-33501-03                          | EXHAUST VALVE                          | -         | 1        | 23DX6. 5DX82. 4L                      |                 | 300   |
| 310  | 281-30101-H1                          | MUFFLER CP                             | -         | 1        |                                       |                 | 300   |
| 320  | 281-34201-H1                          | MUFFLER COVER CP                       | -         | 1        |                                       |                 | 300   |
| 340  | 281-35201-01                          | GASKET CP(EXHAUST)                     | -         | 1        |                                       |                 | 300   |
| 350  | 017-00800-30                          | NUT                                    | -         | 2        | M8X1. 25X6. 5H                        |                 | 300   |
| 360  | 011-00600-10                          | FLANGE BOLT                            | -         | 3        | M6X1.0X8L                             |                 | 300   |
| 510  | 282-32601-H0                          | AIR CLEANER AY                         | -         | 1        |                                       |                 | 300   |
| 520  | 282-36002-H3                          | CLEANER ELEMENT                        | -         | 1        |                                       |                 | 300   |
| 530  | 282-36004-H3                          | GASKET (AIR CLEANER)                   | -         | 1        |                                       |                 | 300   |
| 540  | 227-32901-13                          | INSULATOR                              | _         | 1        |                                       |                 | 300   |
| 550  | 282-35901-03                          | GASKET (INSULATOR)                     | -         | 1        |                                       |                 | 300   |
| 560  | 227-35904-03                          | GASKET 2 (INSULATOR)                   | · -       | 1        |                                       |                 | 300   |
| 570  | 002-38060-00                          | FLANGE NUT                             | -         | 2        | · · ··· · ·                           |                 | 300   |
|      | · · · ·                               |                                        |           |          |                                       |                 |       |
|      |                                       |                                        |           |          |                                       |                 |       |
|      |                                       |                                        |           |          |                                       |                 | • • • |
|      | · · · · · · · · · · · · · · · · · · · |                                        | -         |          |                                       |                 |       |
|      |                                       |                                        |           |          |                                       |                 |       |
|      | · · · · · · · · · · · · · · · · · · · |                                        |           |          |                                       |                 |       |
|      |                                       |                                        |           | -        |                                       |                 |       |
|      | · · ·                                 |                                        |           | <u> </u> |                                       |                 |       |
|      | · · · · · · · · · · · · · · · · · · · |                                        |           |          |                                       |                 | 1     |
|      |                                       | · · · · · · · · · · · · · · · · · · ·  |           |          |                                       |                 |       |
|      | · · · · · · · · · · · · · · · · · · · | · · · · · · · · · · · · · · · · · · ·  |           |          |                                       |                 |       |
|      |                                       |                                        |           |          | · · · · · · · · · · · · · · · · · · · |                 | -     |
|      |                                       | ······································ |           |          |                                       |                 |       |
|      |                                       |                                        |           | -        | ···                                   |                 | -     |
|      |                                       |                                        |           |          |                                       |                 |       |
|      |                                       |                                        |           |          |                                       |                 | 1     |
|      | · · · · · · · · · · · · · · · · · · · |                                        | 1         | <u> </u> |                                       |                 | +     |
|      |                                       |                                        | <u> </u>  |          | · · · · · · · · · · · · · · · · · · · |                 | -     |