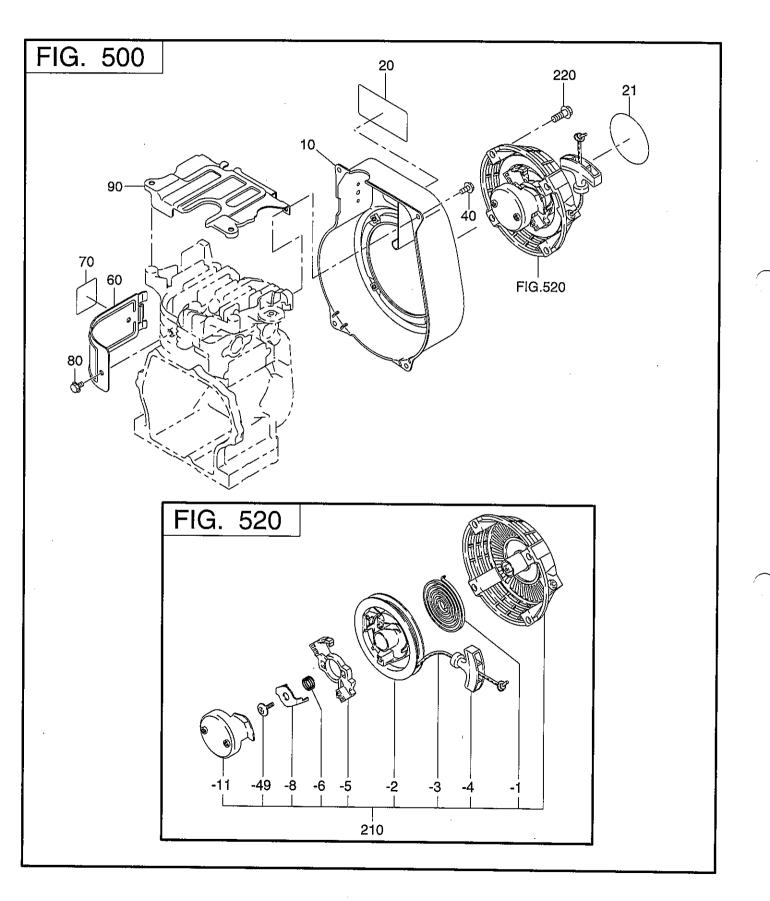

### 5 COOLING, STARTING

| REF.<br>NO. | PART NUMBER  | PART NAME           | CODE NO.<br>FROM - TO                 | QTY      | REMARKS<br>SPEC.NO.                   | INTERCHANGEABLE<br>PART NUMBER        | FIG.<br>NO. |
|-------------|--------------|---------------------|---------------------------------------|----------|---------------------------------------|---------------------------------------|-------------|
| 10          | 281-51260-01 | BLOWER HOUSING CP   | -                                     | 1        | EY153D10050                           |                                       | 500         |
|             | 281-51360-01 | BLOWER HOUSING CP   | -                                     | 1        | EY153D10130                           |                                       | 500         |
| 20          | 281-95101-03 | LABEL (MODEL)       | -                                     | 1        |                                       | •                                     | 500         |
| 21          | 073-20051-40 | LABEL (TRADE MARK)  | -                                     | 1        |                                       | · · · · · · · · · · · · · · · · · · · | 500         |
| 40          | 011-00600-20 | FLANGE BOLT         | -                                     | 4        | M6X1. 0X12L                           |                                       | 500         |
| 60          | 226-52601-03 | CYLINDER BAFFLE     | -                                     | 1        |                                       |                                       | 500         |
| 70          | 281-91860-НЗ | LABEL (ENGINE NAME) | _                                     | 1        |                                       |                                       | 500         |
| 80          | 011-00600-10 | FLANGE BOLT         |                                       | 1        | M6X1.0X8L                             | · · · ·                               | 500         |
| 90          | 226-52701-03 | HEAD COVER          | -                                     | 1        |                                       |                                       | 500         |
| 210         | 281-50311-00 | RECOIL STARTER AY   | -                                     | 1        |                                       |                                       | 520         |
| - 1         | 226-50716-08 | SPIRAL SPRING       | · _                                   | 1        | · · · · ·                             |                                       | 520         |
| - 2         | 281-50320-08 | REEL                | -                                     | 1        |                                       |                                       | 520         |
| - 3         | 281-50310-08 | STARTER ROPE        | -                                     | 1        |                                       |                                       | 520         |
| - 4         | 281-50300-08 | STARTER KNOB        | -                                     | 1        |                                       |                                       | 520         |
| - 5         | 281-50325-08 | RATCHET             |                                       | 1        |                                       |                                       | 520         |
| - 6         | 281-50330-08 | FRICTION SPRING     | -                                     | 1        |                                       |                                       | 520         |
| - 8         | 281-50340-08 | FRICTION PLATE      | -                                     | 1        |                                       |                                       | 520         |
| - 11        | 281-50345-08 | STARTER PULLEY      | -                                     | 1        |                                       |                                       | 520         |
| - 49        | 281-50351-08 | CENTER SCREW        | -                                     | 1        |                                       |                                       | 520         |
| 220         | 011-00600-20 | FLANGE BOLT         | -                                     | 4        | M6X1.0X12L                            |                                       | 500         |
|             |              |                     |                                       |          |                                       |                                       |             |
|             |              |                     |                                       |          |                                       |                                       |             |
|             |              |                     |                                       |          | · · · · · · · · · · · · · · · · · · · |                                       |             |
|             |              |                     | <u>.</u> .                            |          |                                       |                                       |             |
|             |              |                     |                                       |          | -                                     |                                       | · · ·       |
|             |              |                     |                                       |          |                                       |                                       |             |
|             |              |                     |                                       |          |                                       |                                       |             |
|             |              |                     |                                       | <u> </u> |                                       |                                       | ļ           |
|             | ·            |                     |                                       |          |                                       |                                       | <u>_</u>    |
|             |              |                     |                                       |          |                                       |                                       |             |
|             |              |                     |                                       | · ·      |                                       |                                       |             |
|             | <u> </u>     |                     | · · · · · · · · · · · · · · · · · · · | 1        |                                       | · · ·                                 |             |
|             |              |                     |                                       |          |                                       |                                       | · ·         |
|             |              |                     |                                       |          | · · · · ·                             |                                       | <u> </u>    |
|             |              |                     |                                       |          |                                       |                                       | <u> </u>    |
| 1           |              |                     |                                       |          |                                       |                                       |             |