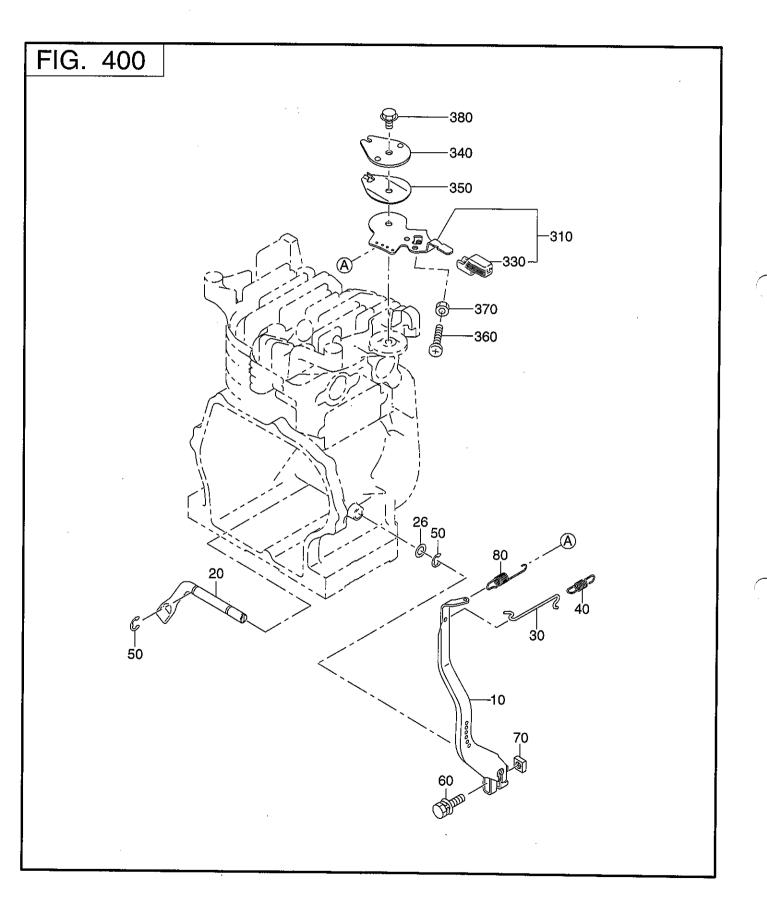

## 4 GOVERNOR, OPERATION

| REF. | PART NUMBER  | PART NAME          | CODE NO.  | ΩΤΥ | REMARKS                                |                                       | FIG.  |
|------|--------------|--------------------|-----------|-----|----------------------------------------|---------------------------------------|-------|
|      | PART NUMBER  | SPEC, NO,          | FROM - TO | •   |                                        | PART NUMBER                           | NO.   |
| 10   | 281-42301-01 | GOVERNOR LEVER CP  | -         | 1   |                                        |                                       | 400   |
| 20   | 227-42201-03 | GOVERNOR SHAFT     | -         | 1   |                                        |                                       | 400   |
| 26   | 003-11080-00 | WASHER             | -         | 1   | · · ·                                  |                                       | 400   |
| 30   | 227-42701-01 | GOVERNOR ROD       | _         | 1   |                                        |                                       | 400   |
| 40   | 227-42801-03 | ROD SPRING         | -         | 1   | 6DX0. 5DX28L                           | · · · · · · · · · · · · · · · · · · · | 400   |
| 50   | 003-13060-00 | CLIP               | -         | 2   |                                        |                                       | 400   |
| 60   | 001-14062-50 | BOLT AND WASHER AY | - ·       | 1   |                                        |                                       | 400   |
| 70   | 018-60600-20 | NUT                |           | 1   | M6X1. 0X4. 9H                          |                                       | 400   |
| 80   | 226-42501-13 | GOVERNOR SPRING    | -         | 1   | 6.9DX0.7DX45L                          |                                       | 400   |
| 310  | 227-43301-10 | SPEED CONTROL AY   | -         | 1   | ,                                      | · · · · · · · · · · · · · · · · · · · | 400   |
| 330  | 227-43601-03 | KNOB               | -         | 1   |                                        |                                       | 400   |
| 340  | 227-43501-13 | STOP PLATE         | -         | 1   |                                        |                                       | 400   |
| 350  | 227-45002-03 | SPRING WASHER      | -         | 1   |                                        |                                       | . 400 |
| 360  | 004-31063-00 | SCREW              | -         | 1   |                                        |                                       | 400   |
| 370  | 002-27060-00 | NUT                | -         | 1   |                                        |                                       | 400   |
| 380  | 011-00600-30 | FLANGE BOLT        |           | 1   | M6X1. 0X14L                            |                                       | 400   |
|      |              |                    |           |     |                                        |                                       |       |
|      |              | •                  |           |     |                                        |                                       |       |
|      |              |                    |           |     |                                        | · · · · · ·                           |       |
|      | · ·          |                    |           |     |                                        |                                       |       |
|      |              |                    |           |     | ······································ |                                       |       |
|      |              |                    |           |     |                                        |                                       |       |
|      |              |                    |           |     |                                        |                                       | • •   |
|      |              |                    |           |     |                                        |                                       |       |
|      |              |                    |           |     |                                        |                                       |       |
|      |              |                    |           |     |                                        |                                       |       |
|      |              |                    |           |     |                                        |                                       |       |
|      |              |                    |           |     |                                        |                                       |       |
|      |              |                    |           |     |                                        |                                       |       |
|      |              |                    |           |     |                                        |                                       | ·     |
|      |              |                    |           |     |                                        |                                       |       |
|      |              |                    |           |     |                                        |                                       |       |
|      |              |                    |           |     |                                        |                                       |       |
|      |              |                    |           |     |                                        |                                       |       |
|      |              |                    |           |     |                                        |                                       |       |
|      |              |                    |           | 1   |                                        |                                       |       |