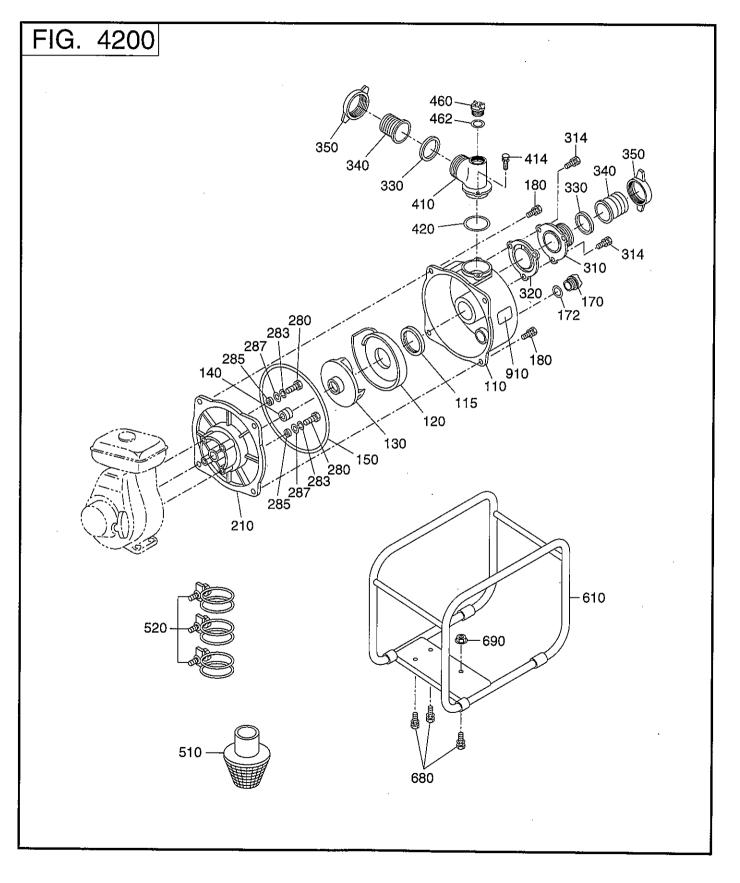

#### 4 2 PUMP (PTG209)

| REF. | PART NUMBER  | PART NAME                             | QTY | REMARKS                                | CODE NO<br>FROM-TO | INTERCHANGEABLE<br>Part Number        | UNIT<br>PRICE   | FIG      |
|------|--------------|---------------------------------------|-----|----------------------------------------|--------------------|---------------------------------------|-----------------|----------|
| 110  | 480-05080-01 | CASING                                | 1   |                                        | <b>—</b>           |                                       |                 | 4200     |
| 115  | 480-05010-12 | PACKING, INNER CASING                 | 1   |                                        | _                  |                                       |                 | 4200     |
| 120  | 480-05050-11 | INNER CASING                          | 1   |                                        | -                  |                                       |                 | 4200     |
| 130  | 480-05050-09 | IMPELLER                              | 1   |                                        |                    |                                       |                 | 4200     |
| 140  | 480-05010-10 | MECHANICAL SEAL                       | 1   |                                        | -                  | · · · · · · · · · · · · · · · · · · · |                 | 4200     |
| 150  | 480-05050-02 | PACKING (CASING)                      | 1   |                                        | -                  |                                       |                 | 4200     |
| 170  | 480-05010-21 | PLUG, DRAIN                           | 1   |                                        | -                  |                                       |                 | 4200     |
| 172  | 480-05010-22 | PACKING, PLUG                         | 1   |                                        | -                  |                                       |                 | 4200     |
| 180  | 480-05010-14 | BOLT & WASHER AY                      | 4   |                                        | -                  |                                       |                 | 4200     |
| 210  | 480-05050-04 | CASING COVER                          | 1   | ·                                      | -                  |                                       |                 | 4200     |
| 280  | 480-05010-05 | BOLT                                  | 2   |                                        | -                  |                                       | 20 <sup>1</sup> | 4200     |
| 283  | 480-05010-07 | SPRING WASHER                         | 2   | · · · · · · · · · · · · · · · · · · ·  | <u> </u>           | · · · · · · · · · ·                   |                 | 4200     |
| 285  | 480-05010-06 | SEAL PACKING                          | 2   |                                        | -                  |                                       |                 | 4200     |
| 287  | 480-05010-08 | WASHER                                | 2   | · · · · · · ·                          | -                  |                                       |                 | 4200     |
| 310  | 480-05050-13 | VALVE CASE                            | 1   |                                        | -                  |                                       |                 | 4200     |
| 314  | 480-04010-34 | BOLT & WASHER AY                      | 3   |                                        | -                  |                                       |                 | 4200     |
| 320  | 480-05050-15 | CHECK VALVE                           | 1   | ,                                      | -                  |                                       |                 | 4200     |
| 330  | 480-05010-17 | PACKING, NIPPLE                       | 2   |                                        | -                  |                                       |                 | 4200     |
| 340  | 481-00001-14 | HOSE COUPLING (ABS)                   | 2   |                                        | -                  |                                       |                 | 4200     |
| 350  | 481-00001-15 | COUOLIG HANDLE(ABS)                   | 2   |                                        | -                  |                                       |                 | 4200     |
| 410  | 480-05080-19 | BEND                                  | -1  | · · ·                                  | -                  |                                       |                 | 4200     |
| 414  | 480-02510-23 | BOLT                                  | 2   |                                        | -                  |                                       |                 | 4200     |
| 420  | 480-05080-20 | O RING                                | 1   |                                        | -                  |                                       |                 | 4200     |
| 460  | 480-05010-21 | PLUG, DRAIN                           | 1   | ······································ |                    |                                       |                 | 4200     |
| 462  | 480-05010-22 | PACKING, PLUG                         | 1   |                                        | -                  |                                       |                 | 4200     |
| 510  | 480-05050-29 | STRAINER                              | 1   |                                        | -                  |                                       |                 | 4200     |
| 520  | 480-05010-28 | HOSE BAND                             | 3   |                                        | -                  |                                       |                 | 4200     |
| 610  | 481-00001-49 | FRAME                                 | 1   |                                        | -                  |                                       |                 | 4200     |
| 680  | 480-05010-23 | BOLT & WASHER AY                      | 4   | · · · · · · · · · · · · · · · · · · ·  | -                  |                                       |                 | 4200     |
| 690  | 480-05010-24 | FLANGE NUT                            | 4   |                                        | -                  |                                       |                 | 4200     |
| 910  | 482-01005-03 | LABEL (PUMP NAME)                     | 1   |                                        | -                  |                                       |                 | 4200     |
|      |              |                                       |     |                                        |                    |                                       |                 |          |
|      |              |                                       |     |                                        |                    |                                       |                 |          |
| ļ    |              | · · · · · · · · · · · · · · · · · · · |     |                                        |                    |                                       |                 |          |
|      |              |                                       |     |                                        | · · ·              | · · ·                                 |                 | <u> </u> |