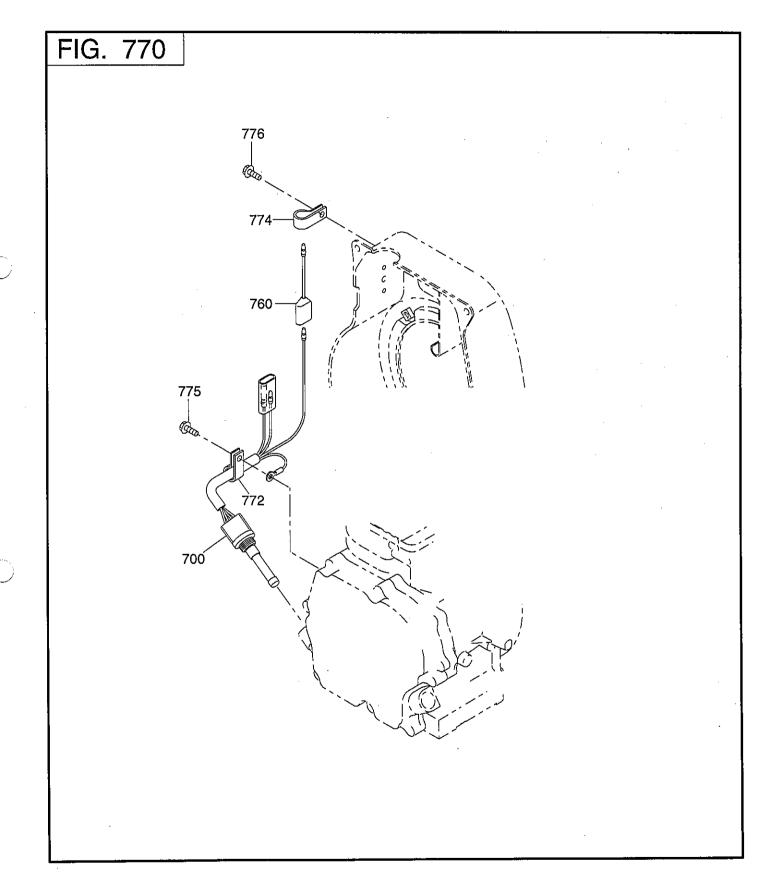

-12-

| REF. | PART NUMBER  | PART NAME                              | CODE NO.   | QTY   | REMARKS                                | INTERCHANGEABLE                       | FIG.     |
|------|--------------|----------------------------------------|------------|-------|----------------------------------------|---------------------------------------|----------|
| NO.  | PART NUMBER  | SPEC, NO.                              | From - To  | ω I I | REMARNS                                | PART NUMBER                           | NO.      |
| 10   | 281-79201-01 | FLYWHEEL CP                            | -          | 1     | · · · · · · ·                          |                                       | 700      |
| 11   | 281-79401-01 | IGNITION COIL CP                       | -          | 1     |                                        |                                       | 700      |
| 30   | 011-00601-21 | FLANGE BOLT                            | -          | 2     | M6X1. 0X30L                            |                                       | 700      |
| 60   | X66-00003-61 | SWITCH AY                              | -          | 1     | ·····                                  |                                       | 700      |
| 70   | 015-00400-90 | TAPPING SCREW                          | -          | 2     | M4X10L                                 |                                       | 700      |
| 100  | 065-01401-50 | SPARK PLUG                             | _          | 1     | NGK-BR6HS                              |                                       | 700      |
|      | RL86C        | SPARK PLUG                             | _          | 1     | CHAMPION                               |                                       | 700      |
| 110  | 065-50000-51 | SPARK PLUG CAP                         | _          | 1     | <u> </u>                               |                                       | 700      |
| 700  | * * * * *    | OIL SENSOR CP 11                       |            |       | ······································ |                                       |          |
| ,    | KS3-11020-01 | EY153D10130                            | . –        | 1     | · · · · · · · · · · · · · · · · · · ·  |                                       | 770      |
| 760  | * * * * *    | WIRE 22 CP                             |            |       |                                        |                                       |          |
|      | 214-73122-01 | EY153D10130                            | _          | 1     |                                        | · ·                                   | 770      |
| 772  | * * * * *    | CLAMP CP                               |            |       | · · · ·                                | ·····                                 |          |
|      | 214-79003-01 | EY153D10130                            | -          | 1     | •                                      |                                       | 770      |
| 774  | * * * * *    | CLAMP CP                               |            |       |                                        |                                       | :<br>    |
|      | 206-75501-01 | EY153D10130                            | -          | 1     | · · · · · · · · · · · · · · · · · · ·  |                                       | 770      |
| 775  | * * * * *    | BOLT & WASHER AY                       |            |       | · · · · · · · · · · · · · · · · · · ·  |                                       |          |
| -    | 001-10081-60 | EY153D10130                            | -          | 1     |                                        |                                       | 770      |
| 776  | * * * * *    | FLANGE BOLT                            |            |       | ······································ |                                       |          |
|      | 011-00600-10 | EY153D10130                            | -          | 1     | M6X1.0X8L                              |                                       | 770      |
|      |              | · · ·                                  |            |       |                                        | · · · · · · · · · · · · · · · · · · · |          |
|      | · ·          |                                        |            |       |                                        |                                       |          |
|      |              | ····                                   |            |       |                                        |                                       | ·        |
|      |              |                                        |            |       |                                        |                                       |          |
|      |              | ·······                                |            |       | <u></u>                                |                                       |          |
|      |              |                                        |            | I     |                                        |                                       |          |
|      |              | ······································ |            |       | ······································ |                                       |          |
|      |              |                                        |            |       |                                        |                                       |          |
|      | ······       |                                        | . <u> </u> |       |                                        |                                       |          |
|      |              |                                        |            |       |                                        |                                       |          |
|      |              | · · · · ·                              |            |       | ·····                                  |                                       |          |
|      |              |                                        |            |       |                                        |                                       |          |
|      |              |                                        |            |       |                                        |                                       |          |
|      |              |                                        |            |       |                                        |                                       |          |
|      |              |                                        |            |       |                                        |                                       | <u> </u> |
|      |              |                                        |            |       |                                        |                                       |          |
|      |              |                                        |            |       |                                        |                                       |          |