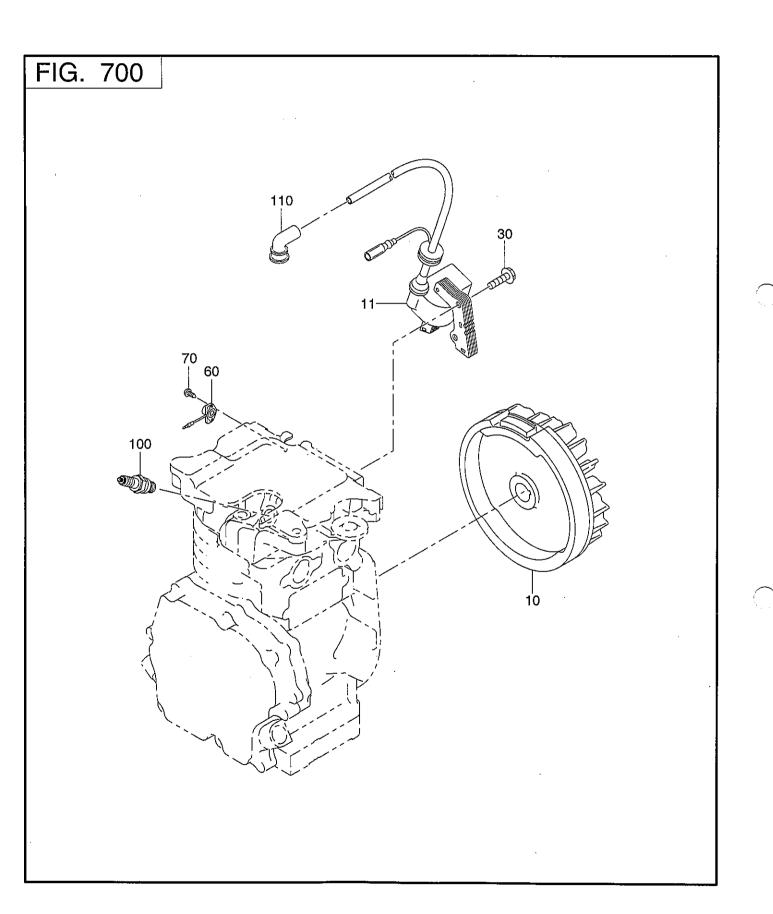

-12-

| REF. | PART NUMBER  | PART NAME                              | CODE NO.   | QTY   | REMARKS                                | INTERCHANGEABLE                       | FIG.     |
|------|--------------|----------------------------------------|------------|-------|----------------------------------------|---------------------------------------|----------|
| NO.  | PART NUMBER  | SPEC, NO.                              | From - To  | ω I I | REMARNS                                | PART NUMBER                           | NO.      |
| 10   | 281-79201-01 | FLYWHEEL CP                            | -          | 1     | · · · · · · ·                          |                                       | 700      |
| 11   | 281-79401-01 | IGNITION COIL CP                       | -          | 1     |                                        |                                       | 700      |
| 30   | 011-00601-21 | FLANGE BOLT                            | -          | 2     | M6X1. 0X30L                            |                                       | 700      |
| 60   | X66-00003-61 | SWITCH AY                              | -          | 1     | ·····                                  |                                       | 700      |
| 70   | 015-00400-90 | TAPPING SCREW                          | -          | 2     | M4X10L                                 |                                       | 700      |
| 100  | 065-01401-50 | SPARK PLUG                             | _          | 1     | NGK-BR6HS                              |                                       | 700      |
|      | RL86C        | SPARK PLUG                             | _          | 1     | CHAMPION                               |                                       | 700      |
| 110  | 065-50000-51 | SPARK PLUG CAP                         | _          | 1     | <u> </u>                               |                                       | 700      |
| 700  | * * * * *    | OIL SENSOR CP 11                       |            |       | ······································ |                                       |          |
| ,    | KS3-11020-01 | EY153D10130                            | . –        | 1     | · · · · · · · · · · · · · · · · · · ·  |                                       | 770      |
| 760  | * * * * *    | WIRE 22 CP                             |            |       |                                        |                                       |          |
|      | 214-73122-01 | EY153D10130                            | _          | 1     |                                        | · ·                                   | 770      |
| 772  | * * * * *    | CLAMP CP                               |            |       | · · · ·                                | ·····                                 |          |
|      | 214-79003-01 | EY153D10130                            | -          | 1     | •                                      |                                       | 770      |
| 774  | * * * * *    | CLAMP CP                               |            |       |                                        |                                       | :<br>    |
|      | 206-75501-01 | EY153D10130                            | -          | 1     | · · · · · · · · · · · · · · · · · · ·  |                                       | 770      |
| 775  | * * * * *    | BOLT & WASHER AY                       |            |       | · · · · · · · · · · · · · · · · · · ·  |                                       |          |
| -    | 001-10081-60 | EY153D10130                            | -          | 1     |                                        |                                       | 770      |
| 776  | * * * * *    | FLANGE BOLT                            |            |       | ······································ |                                       |          |
|      | 011-00600-10 | EY153D10130                            | -          | 1     | M6X1.0X8L                              |                                       | 770      |
|      |              | · · ·                                  |            |       |                                        | · · · · · · · · · · · · · · · · · · · |          |
|      | · ·          |                                        |            |       |                                        |                                       |          |
|      |              | ····                                   |            |       |                                        |                                       | ·        |
|      |              |                                        |            |       |                                        |                                       |          |
|      |              | ·······                                |            |       | <u></u>                                |                                       |          |
|      |              |                                        |            | I     |                                        |                                       |          |
|      |              | ······································ |            |       | ······································ |                                       |          |
|      |              |                                        |            |       |                                        |                                       |          |
|      | ······       |                                        | . <u> </u> |       |                                        |                                       |          |
|      |              |                                        |            |       |                                        |                                       |          |
|      |              | · · · · ·                              |            |       | ·····                                  |                                       |          |
|      |              |                                        |            |       |                                        |                                       |          |
|      |              |                                        |            |       |                                        |                                       |          |
|      |              |                                        |            |       |                                        |                                       |          |
|      |              |                                        |            |       |                                        |                                       | <u> </u> |
|      |              |                                        |            |       |                                        |                                       |          |
|      |              |                                        |            |       |                                        |                                       |          |