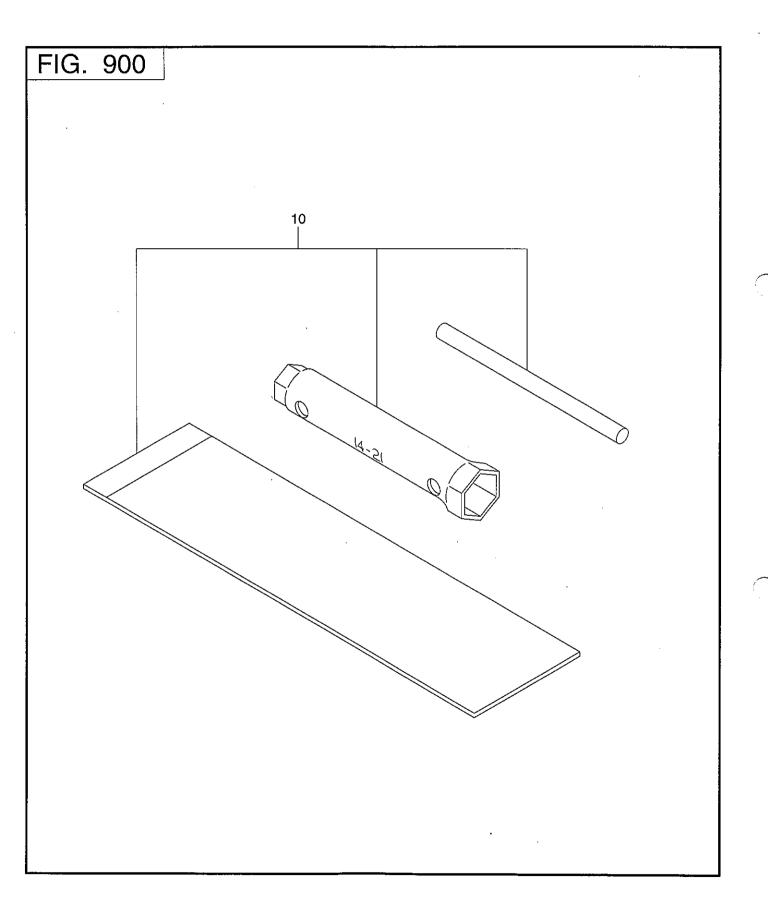

# 9 ACCESSORIES

| REF. | PART NUMBER                           | PART NAME                             | CODE NO.<br>FROM - TO | QTY   | REMARKS                                |                                         | FIG:     |
|------|---------------------------------------|---------------------------------------|-----------------------|-------|----------------------------------------|-----------------------------------------|----------|
| NO,  | PART NUMBER                           | SPEC, NO,                             |                       |       |                                        | PART NUMBER                             |          |
| 10   | 227-90301-10                          | ACCESSORY TOOL KIT                    |                       | 1     |                                        | · · · · · · · · · · · · · · · · · · ·   | 900      |
|      | •                                     |                                       |                       | . •   | ·                                      |                                         |          |
|      |                                       | · · · · · · · · · · · · · · · · · · · |                       |       | · · · · ·                              |                                         |          |
| ·    |                                       | · .                                   |                       |       |                                        |                                         |          |
|      |                                       |                                       |                       |       |                                        | · · · · · · · · · · · · · · · · · · ·   | ŀ        |
|      |                                       |                                       |                       |       |                                        |                                         |          |
|      |                                       |                                       |                       |       |                                        |                                         |          |
|      |                                       |                                       |                       |       |                                        |                                         |          |
|      |                                       |                                       |                       |       |                                        |                                         | · ·      |
|      |                                       |                                       |                       |       |                                        |                                         |          |
|      |                                       |                                       |                       |       |                                        |                                         |          |
|      |                                       |                                       |                       |       |                                        |                                         |          |
|      |                                       |                                       |                       |       |                                        |                                         | <u> </u> |
|      |                                       |                                       |                       |       | · .                                    |                                         |          |
|      | · · · ·                               |                                       |                       |       |                                        |                                         |          |
|      |                                       | · · · · · · · · · · · · · · · · · · · |                       |       |                                        | · · · ·                                 |          |
|      |                                       |                                       |                       |       |                                        | ····· = = = = = = = = = = = = = = = = = |          |
|      |                                       | · ·                                   |                       |       |                                        |                                         |          |
|      |                                       |                                       |                       |       | ······································ | · · · · · · · · · · · · · · · · · · ·   |          |
|      |                                       |                                       | <u> </u>              |       | · · · · · · · · · · · · · · · · · · ·  |                                         |          |
|      |                                       |                                       |                       |       |                                        |                                         |          |
|      |                                       |                                       | <u> </u>              |       |                                        |                                         | <b> </b> |
|      |                                       | · · ·                                 |                       |       |                                        |                                         | <u> </u> |
|      | · · · · · · · · · · · · · · · · · · · |                                       |                       |       | · · ·                                  |                                         |          |
|      |                                       | · · · · · · · · · · · · · · · · · · · | ļ                     |       |                                        | ·                                       |          |
|      |                                       |                                       |                       |       |                                        |                                         |          |
|      |                                       | · · · · · ·                           |                       |       |                                        | ·                                       | 1        |
|      | · · · · ·                             |                                       |                       |       |                                        |                                         | <u> </u> |
|      |                                       |                                       | · · · · ·             |       |                                        |                                         |          |
|      |                                       |                                       |                       |       |                                        |                                         | +        |
|      | · · · · · · · · · · · · · · · · · · · |                                       |                       |       |                                        | <br>                                    |          |
|      |                                       | ······                                |                       | .<br> |                                        | · · · · · · · · · · · · · · · · · · ·   | +        |
|      |                                       | ·                                     |                       |       |                                        | ·                                       | ╂──      |
|      |                                       |                                       | · · ·                 |       |                                        | ······                                  | 1        |
|      |                                       |                                       | -                     |       |                                        |                                         |          |
|      |                                       | ·                                     |                       | ļ     | ļ                                      |                                         | <u> </u> |
|      |                                       |                                       |                       |       | 1                                      |                                         | .        |